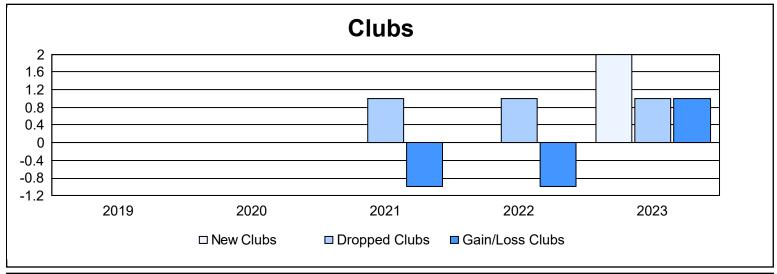

District 128 As of June 2023 Cumulative

| Year      | New<br>Clubs | Dropped<br>Clubs | Gain/<br>Loss<br>Clubs | New<br>Members | Charter<br>Members | Reinstate<br>Members | Transfer<br>Members | Total<br>Member<br>Added | Total<br>Members<br>Dropped | Gain/<br>Loss<br>Members |
|-----------|--------------|------------------|------------------------|----------------|--------------------|----------------------|---------------------|--------------------------|-----------------------------|--------------------------|
| 2018-2019 | 0            | 0                | 0                      | 45             | 2                  | 10                   | 4                   | 61                       | 54                          | 7                        |
| 2019-2020 | 0            | 0                | 0                      | 28             | 2                  | 0                    | 0                   | 30                       | 68                          | -38                      |
| 2020-2021 | 0            | 1                | -1                     | 32             | 0                  | 2                    | 0                   | 34                       | 90                          | -56                      |
| 2021-2022 | 0            | 1                | -1                     | 27             | 1                  | 2                    | 1                   | 31                       | 51                          | -20                      |
| 2022-2023 | 2            | 1                | 1                      | 49             | 65                 | 1                    | 0                   | 115                      | 63                          | 52                       |
| Average   | 0            | 1                | 0                      | 36             | 14                 | 3                    | 1                   | 54                       | 65                          | -11                      |